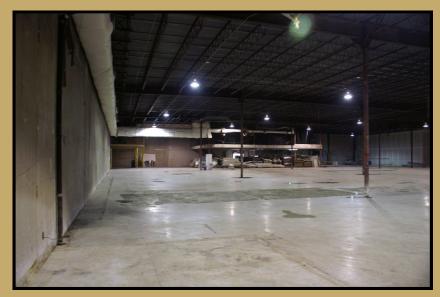

INSIDE 25,000 SQFT VACANT ANCHOR SPACE CEILING HEIGHT: 24 FT

11903 LAKE JUNE RD, BALCH SPRINGS, TEXAS 75180

INSIDE 25,000 SQFT VACANT ANCHOR SPACE CEILING HEIGHT: 24 FT

11903 LAKE JUNE RD, BALCH SPRINGS, TEXAS 75180