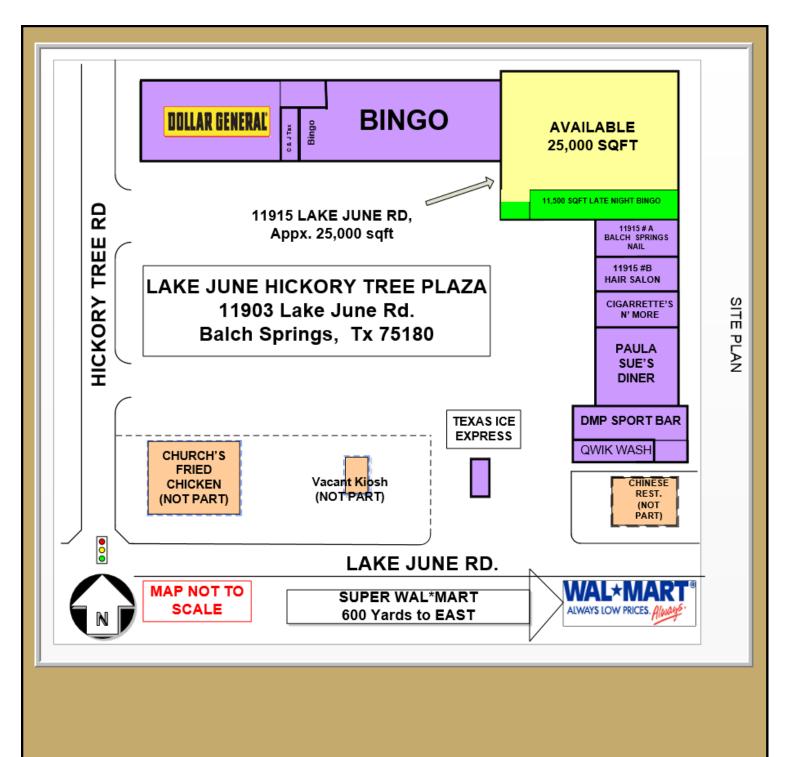

## 25,000 Sqft RETAIL ANCHOR 600 Yards from Super Wal-Mart

<u>LAKE JUNE-HICKORY TREE PLAZA</u> 11903 Lake June Rd., Balch Springs, Tx 75180

- Anchored by Dollar General.
- 1/2 miles from (635) LBJ FWY.
- 25,000 sqft Available.
- Ideal location for Grocery Stores, Beer & Wine Stores.
- Good signage.
- · Traffic light intersection.
- Rent Rate: \$10-\$18/sqft.