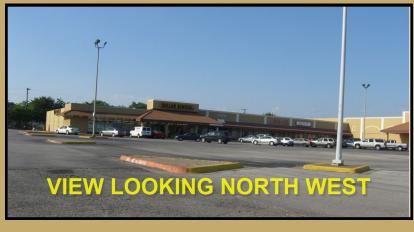

## FOR LEASE

## 25,000 Sqft RETAIL ANCHOR 600 Yards from Super Wal-Mart



<u>LAKE JUNE-HICKORY TREE PLAZA</u> 11903 Lake June Rd., Balch Springs, Tx 75180

- Anchored by Dollar General.
- 1/2 miles from (635) LBJ FWY.
- 25,000 sqft Available.
- Ideal location for Grocery Stores, Beer & Wine Stores.
- Good signage.
- · Traffic light intersection.
- Rent Rate: \$10-\$18/sqft.













INSIDE 25,000 SQFT VACANT ANCHOR SPACE CEILING HEIGHT: 24 FT

11903 LAKE JUNE RD, BALCH SPRINGS, TEXAS 75180







INSIDE 25,000 SQFT VACANT ANCHOR SPACE CEILING HEIGHT: 24 FT

11903 LAKE JUNE RD, BALCH SPRINGS, TEXAS 75180

















OUTSIDE PHOTOS 11903 LAKE JUNE RD, BALCH SPRINGS, TEXAS 75180