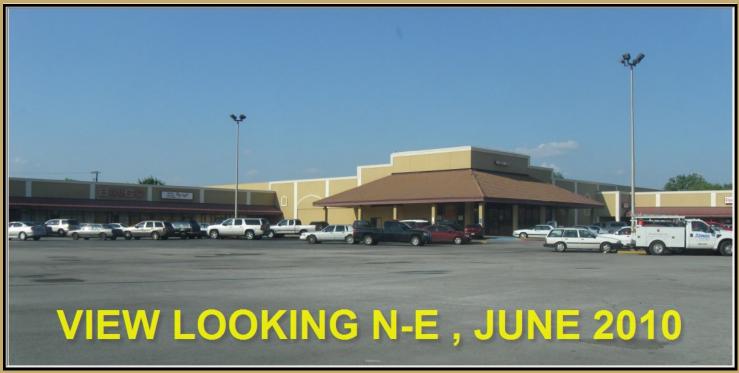

## FOR LEASE

## 25,000 Sqft RETAIL ANCHOR 600 Yards from Super Wal-Mart



<u>LAKE JUNE-HICKORY TREE PLAZA</u> 11903 Lake June Rd., Balch Springs, Tx 75180

- Anchored by Dollar General.
- 1/2 miles from (635) LBJ FWY.
- 25,000 sqft Available.
- Ideal location for Grocery Stores, Beer & Wine Stores.
- Good signage.
- · Traffic light intersection.
- Rent Rate: \$10-\$18/sqft.













INSIDE 25,000 SQFT VACANT ANCHOR SPACE CEILING HEIGHT: 24 FT

11903 LAKE JUNE RD, BALCH SPRINGS, TEXAS 75180







INSIDE 25,000 SQFT VACANT ANCHOR SPACE CEILING HEIGHT: 24 FT

11903 LAKE JUNE RD, BALCH SPRINGS, TEXAS 75180

















OUTSIDE PHOTOS 11903 LAKE JUNE RD, BALCH SPRINGS, TEXAS 75180