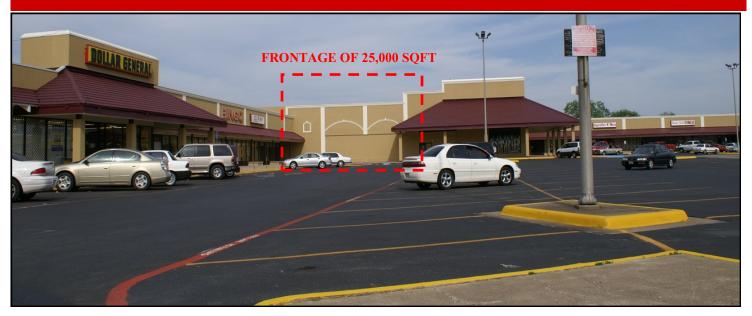

## 25,000 Sqft RETAIL ANCHOR 600 Yards from Super Wal-Mart

<u>LAKE JUNE-HICKORY TREE PLAZA</u> 11903 Lake June Rd., Balch Springs, Tx 75180

- Anchored by Dollar General.
- 1/2 miles from (635) LBJ FWY.
- 25,000 sqft Available.
- Ideal location for Grocery Stores, Beer & Wine Stores.
- Good signage.
- · Traffic light intersection.
- Rent Rate: \$10-\$18/sqft.

OUTSIDE PHOTOS 11903 LAKE JUNE RD, BALCH SPRINGS, TEXAS 75180