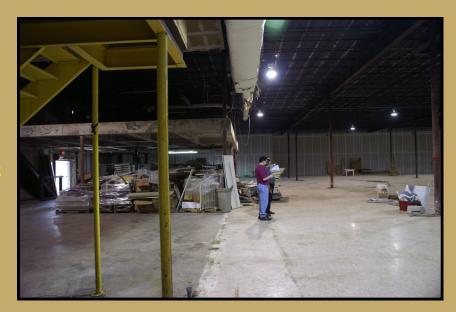

INSIDE 25,000 SQFT VACANT ANCHOR SPACE CEILING HEIGHT: 24 FT

11903 LAKE JUNE RD, BALCH SPRINGS, TEXAS 75180

INSIDE 25,000 SQFT VACANT ANCHOR SPACE CEILING HEIGHT: 24 FT

11903 LAKE JUNE RD, BALCH SPRINGS, TEXAS 75180