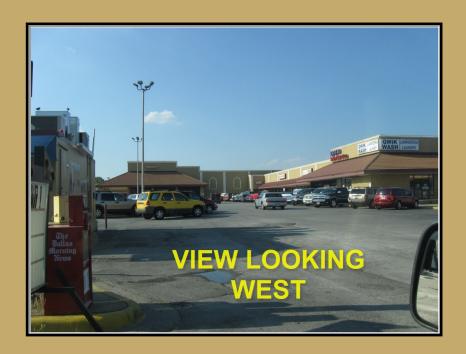

## FOR LEASE

## 25,000 Sqft RETAIL ANCHOR 600 Yards from Super Wal-Mart



<u>LAKE JUNE-HICKORY TREE PLAZA</u> 11903 Lake June Rd., Balch Springs, Tx 75180

- Anchored by Dollar General.
- 1/2 miles from (635) LBJ FWY.
- 25,000 sqft Available.
- Ideal location for Grocery Stores, Beer & Wine Stores.
- Good signage.
- · Traffic light intersection.
- Rent Rate: \$10-\$18/sqft.













INSIDE 25,000 SQFT VACANT ANCHOR SPACE CEILING HEIGHT: 24 FT

11903 LAKE JUNE RD, BALCH SPRINGS, TEXAS 75180







INSIDE 25,000 SQFT VACANT ANCHOR SPACE CEILING HEIGHT: 24 FT

11903 LAKE JUNE RD, BALCH SPRINGS, TEXAS 75180

















OUTSIDE PHOTOS 11903 LAKE JUNE RD, BALCH SPRINGS, TEXAS 75180