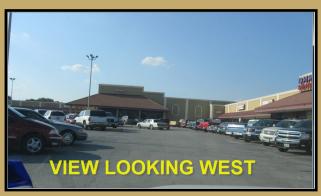

## FOR LEASE

## 25,000 Sqft RETAIL ANCHOR 600 Yards from Super Wal-Mart



<u>LAKE JUNE-HICKORY TREE PLAZA</u> 11903 Lake June Rd., Balch Springs, Tx 75180

- Anchored by Dollar General.
- 1/2 miles from (635) LBJ FWY.
- 25,000 sqft Available.
- Ideal location for Grocery Stores, Beer & Wine Stores.
- Good signage.
- · Traffic light intersection.
- Rent Rate: \$10-\$18/sqft.













INSIDE 25,000 SQFT VACANT ANCHOR SPACE CEILING HEIGHT: 24 FT

11903 LAKE JUNE RD, BALCH SPRINGS, TEXAS 75180







INSIDE 25,000 SQFT VACANT ANCHOR SPACE CEILING HEIGHT: 24 FT

11903 LAKE JUNE RD, BALCH SPRINGS, TEXAS 75180

















OUTSIDE PHOTOS 11903 LAKE JUNE RD, BALCH SPRINGS, TEXAS 75180