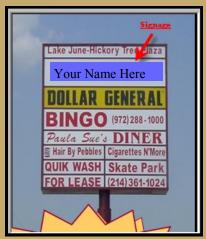

## 25,000 Sqft RETAIL ANCHOR 600 Yards from Super Wal-Mart

<u>LAKE JUNE-HICKORY TREE PLAZA</u> 11903 Lake June Rd., Balch Springs, Tx 75180

- Anchored by Dollar General.
- 1/2 miles from (635) LBJ FWY.
- 25,000 sqft Available.
- Ideal location for Grocery Stores, Beer & Wine Stores.
- Good signage.
- · Traffic light intersection.
- Rent Rate: \$10-\$18/sqft.