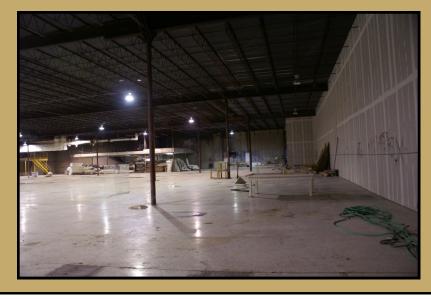

INSIDE 25,000 SQFT VACANT ANCHOR SPACE CEILING HEIGHT: 24 FT

11903 LAKE JUNE RD, BALCH SPRINGS, TEXAS 75180

INSIDE 25,000 SQFT VACANT ANCHOR SPACE CEILING HEIGHT: 24 FT

11903 LAKE JUNE RD, BALCH SPRINGS, TEXAS 75180