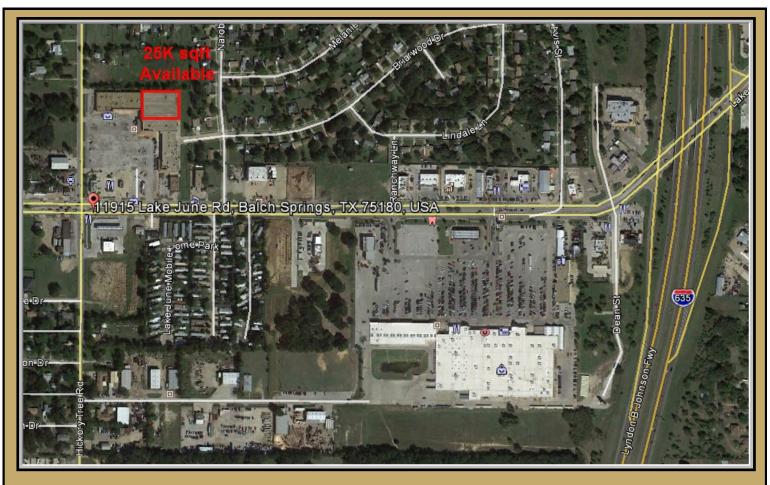

## 25,000 Sqft RETAIL ANCHOR 600 Yards from Super Wal-Mart

<u>LAKE JUNE-HICKORY TREE PLAZA</u> 11903 Lake June Rd., Balch Springs, Tx 75180

- Anchored by Dollar General.
- 1/2 miles from (635) LBJ FWY.
- 25,000 sqft Available.
- Ideal location for Grocery Stores, Beer & Wine Stores.
- Good signage.
- · Traffic light intersection.
- Rent Rate: \$10-\$18/sqft.