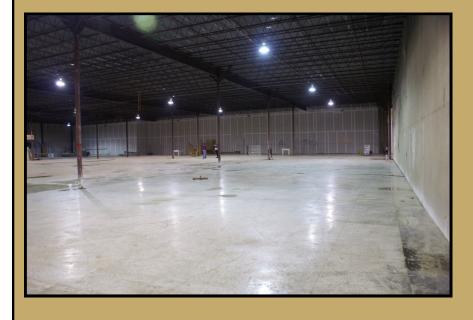

INSIDE 25,000 SQFT VACANT ANCHOR SPACE CEILING HEIGHT: 24 FT

11903 LAKE JUNE RD, BALCH SPRINGS, TEXAS 75180

INSIDE 25,000 SQFT VACANT ANCHOR SPACE CEILING HEIGHT: 24 FT

11903 LAKE JUNE RD, BALCH SPRINGS, TEXAS 75180