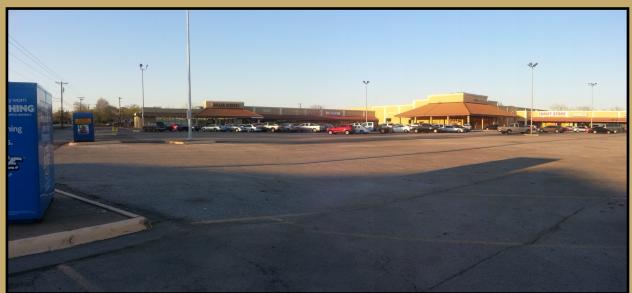

## FOR LEASE

## 25,000 Sqft RETAIL ANCHOR 600 Yards from Super Wal-Mart



<u>LAKE JUNE-HICKORY TREE PLAZA</u> 11903 Lake June Rd., Balch Springs, Tx 75180

- Anchored by Dollar General.
- 1/2 miles from (635) LBJ FWY.
- 25,000 sqft Available.
- Ideal location for Grocery Stores, Beer & Wine Stores.
- Good signage.
- · Traffic light intersection.
- Rent Rate: \$10-\$18/sqft.













INSIDE 25,000 SQFT VACANT ANCHOR SPACE CEILING HEIGHT: 24 FT

11903 LAKE JUNE RD, BALCH SPRINGS, TEXAS 75180







INSIDE 25,000 SQFT VACANT ANCHOR SPACE CEILING HEIGHT: 24 FT

11903 LAKE JUNE RD, BALCH SPRINGS, TEXAS 75180

















OUTSIDE PHOTOS 11903 LAKE JUNE RD, BALCH SPRINGS, TEXAS 75180