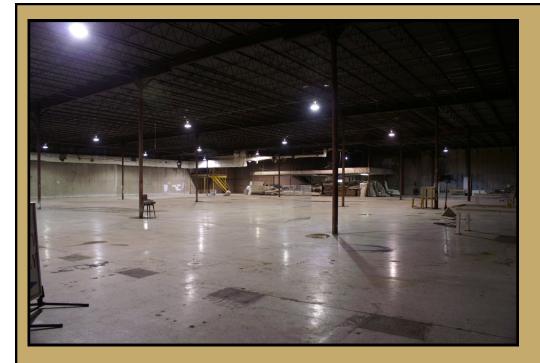

INSIDE 25,000 SQFT VACANT ANCHOR SPACE CEILING HEIGHT: 24 FT

11903 LAKE JUNE RD, BALCH SPRINGS, TEXAS 75180

INSIDE 25,000 SQFT VACANT ANCHOR SPACE CEILING HEIGHT: 24 FT

11903 LAKE JUNE RD, BALCH SPRINGS, TEXAS 75180