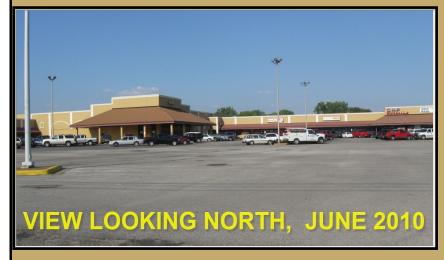

## FOR LEASE

## 25,000 Sqft RETAIL ANCHOR 600 Yards from Super Wal-Mart



<u>LAKE JUNE-HICKORY TREE PLAZA</u> 11903 Lake June Rd., Balch Springs, Tx 75180

- Anchored by Dollar General.
- 1/2 miles from (635) LBJ FWY.
- 25,000 sqft Available.
- Ideal location for Grocery Stores, Beer & Wine Stores.
- Good signage.
- · Traffic light intersection.
- Rent Rate: \$10-\$18/sqft.













INSIDE 25,000 SQFT VACANT ANCHOR SPACE CEILING HEIGHT: 24 FT

11903 LAKE JUNE RD, BALCH SPRINGS, TEXAS 75180







INSIDE 25,000 SQFT VACANT ANCHOR SPACE CEILING HEIGHT: 24 FT

11903 LAKE JUNE RD, BALCH SPRINGS, TEXAS 75180

















OUTSIDE PHOTOS 11903 LAKE JUNE RD, BALCH SPRINGS, TEXAS 75180