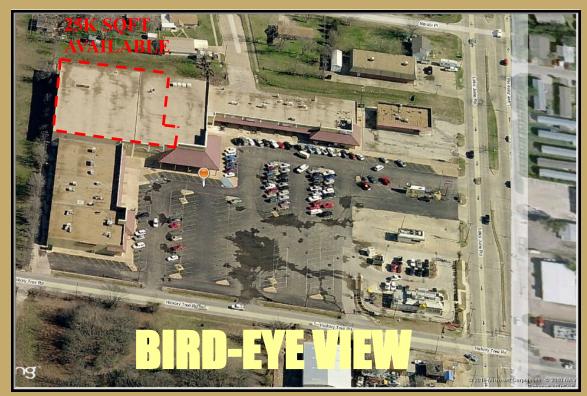

## 25,000 Sqft RETAIL ANCHOR 600 Yards from Super Wal-Mart

<u>LAKE JUNE-HICKORY TREE PLAZA</u> 11903 Lake June Rd., Balch Springs, Tx 75180

- Anchored by Dollar General.
- 1/2 miles from (635) LBJ FWY.
- 25,000 sqft Available.
- Ideal location for Grocery Stores, Beer & Wine Stores.
- Good signage.
- · Traffic light intersection.
- Rent Rate: \$10-\$18/sqft.

OUTSIDE PHOTOS 11903 LAKE JUNE RD, BALCH SPRINGS, TEXAS 75180