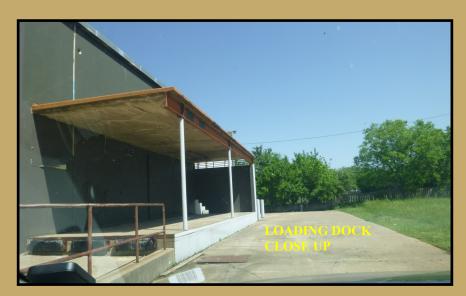

## FOR LEASE

## 25,000 Sqft RETAIL ANCHOR 600 Yards from Super Wal-Mart



<u>LAKE JUNE-HICKORY TREE PLAZA</u> 11903 Lake June Rd., Balch Springs, Tx 75180

- Anchored by Dollar General.
- 1/2 miles from (635) LBJ FWY.
- 25,000 sqft Available.
- Ideal location for Grocery Stores, Beer & Wine Stores.
- Good signage.
- · Traffic light intersection.
- Rent Rate: \$10-\$18/sqft.













INSIDE 25,000 SQFT VACANT ANCHOR SPACE CEILING HEIGHT: 24 FT

11903 LAKE JUNE RD, BALCH SPRINGS, TEXAS 75180







INSIDE 25,000 SQFT VACANT ANCHOR SPACE CEILING HEIGHT: 24 FT

11903 LAKE JUNE RD, BALCH SPRINGS, TEXAS 75180

















OUTSIDE PHOTOS 11903 LAKE JUNE RD, BALCH SPRINGS, TEXAS 75180