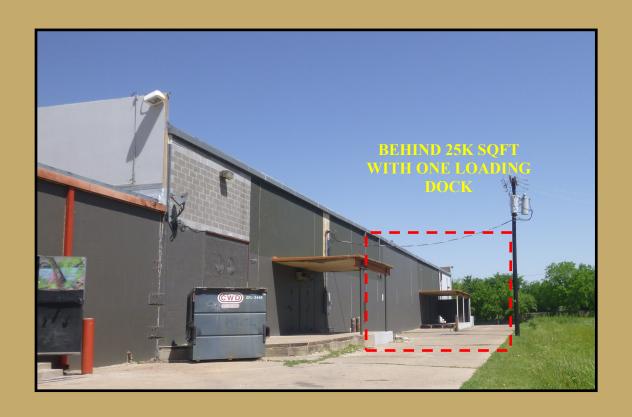

## FOR LEASE

## 25,000 Sqft RETAIL ANCHOR 600 Yards from Super Wal-Mart



<u>LAKE JUNE-HICKORY TREE PLAZA</u> 11903 Lake June Rd., Balch Springs, Tx 75180

- Anchored by Dollar General.
- 1/2 miles from (635) LBJ FWY.
- 25,000 sqft Available.
- Ideal location for Grocery Stores, Beer & Wine Stores.
- Good signage.
- · Traffic light intersection.
- Rent Rate: \$10-\$18/sqft.













INSIDE 25,000 SQFT VACANT ANCHOR SPACE CEILING HEIGHT: 24 FT

11903 LAKE JUNE RD, BALCH SPRINGS, TEXAS 75180







INSIDE 25,000 SQFT VACANT ANCHOR SPACE CEILING HEIGHT: 24 FT

11903 LAKE JUNE RD, BALCH SPRINGS, TEXAS 75180

















OUTSIDE PHOTOS 11903 LAKE JUNE RD, BALCH SPRINGS, TEXAS 75180