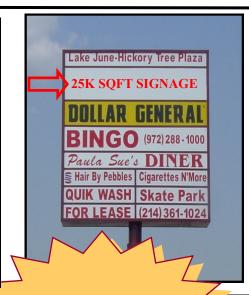

## 25,000 Sqft RETAIL ANCHOR 600 Yards from Super Wal-Mart

<u>LAKE JUNE-HICKORY TREE PLAZA</u> 11903 Lake June Rd., Balch Springs, Tx 75180

- Anchored by Dollar General.
- 1/2 miles from (635) LBJ FWY.
- 25,000 sqft Available.
- Ideal location for Grocery Stores, Beer & Wine Stores.
- Good signage.
- · Traffic light intersection.
- Rent Rate: \$10-\$18/sqft.