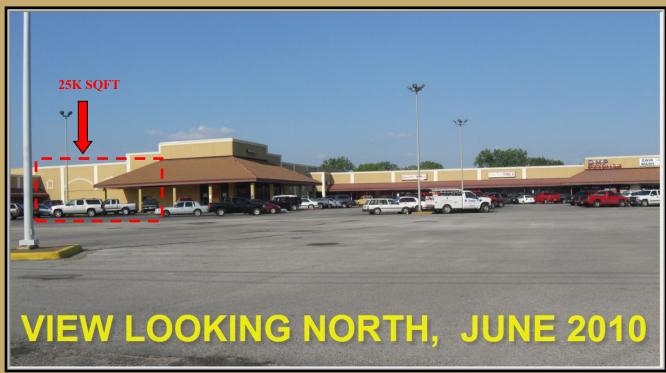

## 25,000 Sqft RETAIL ANCHOR 600 Yards from Super Wal-Mart

<u>LAKE JUNE-HICKORY TREE PLAZA</u> 11903 Lake June Rd., Balch Springs, Tx 75180

- Anchored by Dollar General.
- 1/2 miles from (635) LBJ FWY.
- 25,000 sqft Available.
- Ideal location for Grocery Stores, Beer & Wine Stores.
- Good signage.
- · Traffic light intersection.
- Rent Rate: \$10-\$18/sqft.

OUTSIDE PHOTOS 11903 LAKE JUNE RD, BALCH SPRINGS, TEXAS 75180