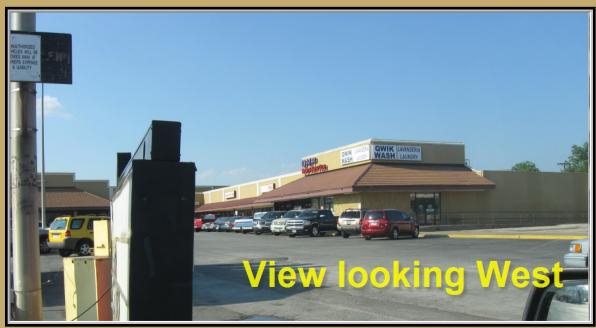

## FOR LEASE

## 25,000 Sqft RETAIL ANCHOR 600 Yards from Super Wal-Mart



<u>LAKE JUNE-HICKORY TREE PLAZA</u> 11903 Lake June Rd., Balch Springs, Tx 75180

- Anchored by Dollar General.
- 1/2 miles from (635) LBJ FWY.
- 25,000 sqft Available.
- Ideal location for Grocery Stores, Beer & Wine Stores.
- Good signage.
- · Traffic light intersection.
- Rent Rate: \$10-\$18/sqft.













INSIDE 25,000 SQFT VACANT ANCHOR SPACE CEILING HEIGHT: 24 FT

11903 LAKE JUNE RD, BALCH SPRINGS, TEXAS 75180







INSIDE 25,000 SQFT VACANT ANCHOR SPACE CEILING HEIGHT: 24 FT

11903 LAKE JUNE RD, BALCH SPRINGS, TEXAS 75180

















OUTSIDE PHOTOS 11903 LAKE JUNE RD, BALCH SPRINGS, TEXAS 75180