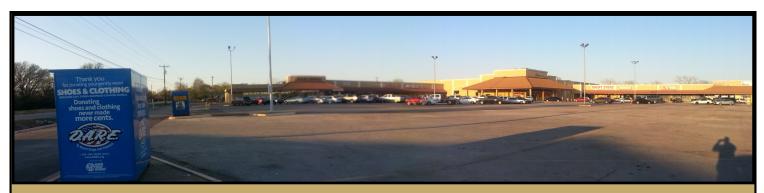

## 25,000 Sqft RETAIL ANCHOR 600 Yards from Super Wal-Mart

<u>LAKE JUNE-HICKORY TREE PLAZA</u> 11903 Lake June Rd., Balch Springs, Tx 75180

- Anchored by Dollar General.
- 1/2 miles from (635) LBJ FWY.
- 25,000 sqft Available.
- Ideal location for Grocery Stores, Beer & Wine Stores.
- Good signage.
- · Traffic light intersection.
- Rent Rate: \$10-\$18/sqft.

OUTSIDE PHOTOS 11903 LAKE JUNE RD, BALCH SPRINGS, TEXAS 75180